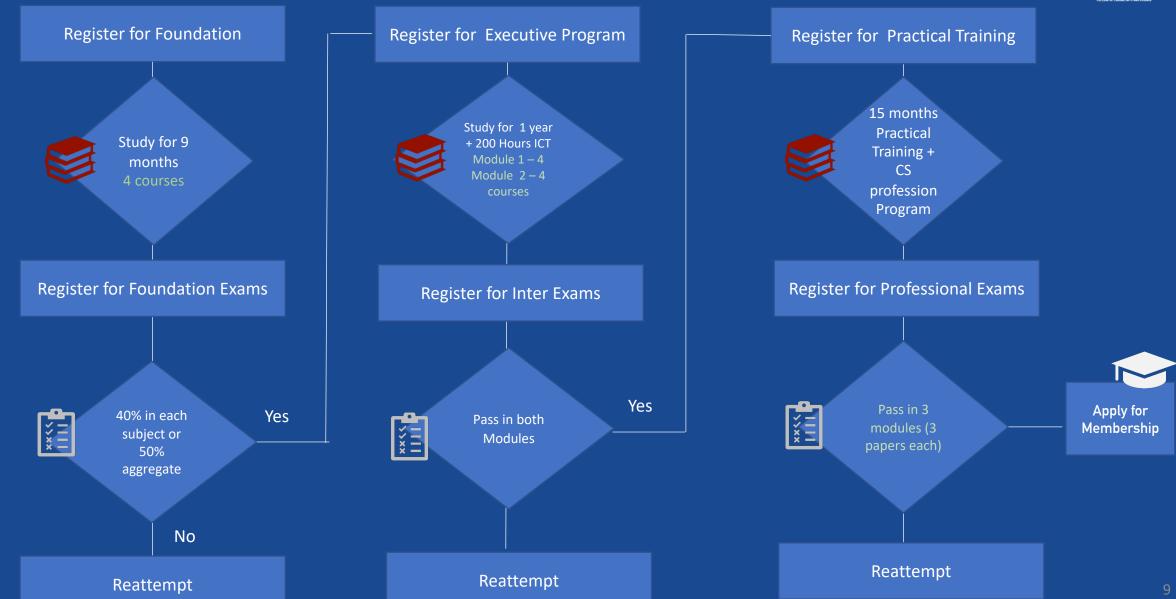

|  |
|                                                                   | Paper 10: Cost & Management Accounting and Financial Management (CMFM) | Paper 18: Indirect Tax Laws & Practice (ITP)                                           |  |
|                                                                   | Paper 11: Indirect Taxation (ITX)                                      | Paper 19: Cost & Management Audit (CMAD)                                               |  |
| Source: ICMAI                                                     | Paper 12: Company Accounts and Audit (CAA)                             | Paper 20 : Strategic Performance Management <sub>8</sub> and Business Valuation (SPBV) |  |

#### Pathway for CS – Complete Executive Program during UG





#### Courses in CS





## Pathway for ACCA





# Pathway to ACCA during UG Powered by Ansa (Platinum Learning Partner) of ACCA



#### Semester 1

Business and Technology - BT Financial Accounting - FA

#### Semester 2

Management Accounting - MA
Corporate and Business Law - LW

#### Semester 3

Taxation - TX
Financial Reporting - FR

#### Semester 4

Performance Management - PM

Audit and Assurance - AA

#### Semester 5

Financial Management - FM

Strategic Business Reporting - SBR

Ethics and Professional Skills Module

(EPSM)

#### Semester 6

Two Optional Papers:

Advanced Financial Management 
AFM

dvanced Performance Management 
APM



## KCLAS Students' Success in CA



| Batch<br>success | Professional<br>Course | Registered | Appeared                     | Passed | Pass % |
|-