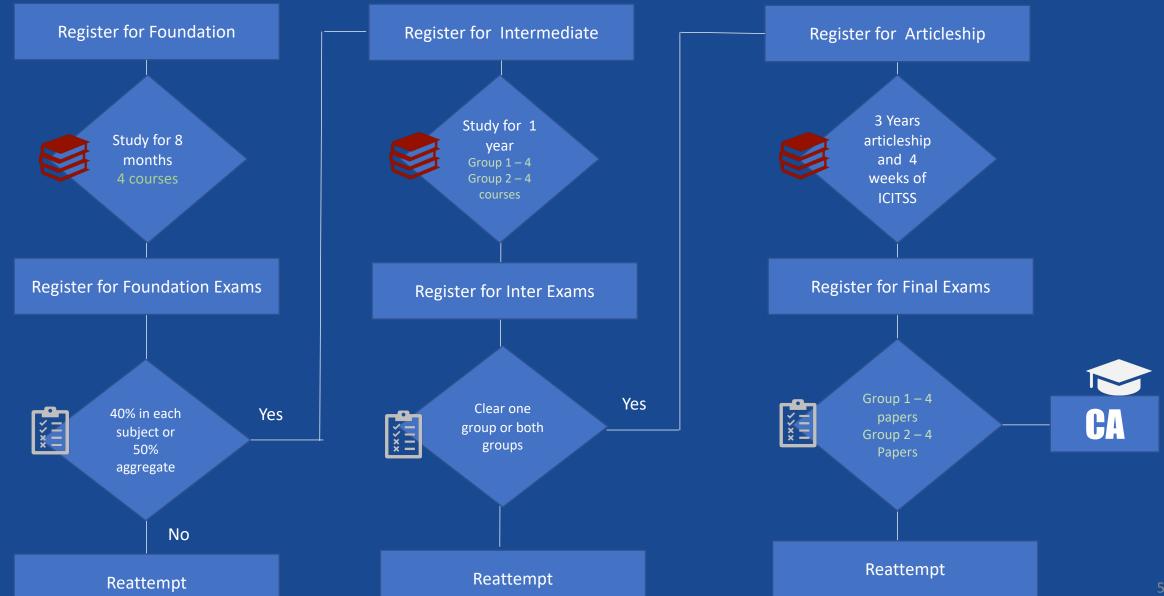

#### Pathway for CA – Complete Inter level during UG

# 1 Financial Reporting 2 Strategic Financial Management 3 Advanced Auditing and Professional Ethics 4 Corporate & Economic Laws Part II: Corporate Laws Part II: Economic Laws 5 Strategic Cost Management and Performance Evaluation 7 Direct Tax Laws & International Taxation Part II: Direct Tax Laws Part II: International Taxation 8 Indirect Tax Laws Part II: Goods and Services Tax Part II: Customs & FTP