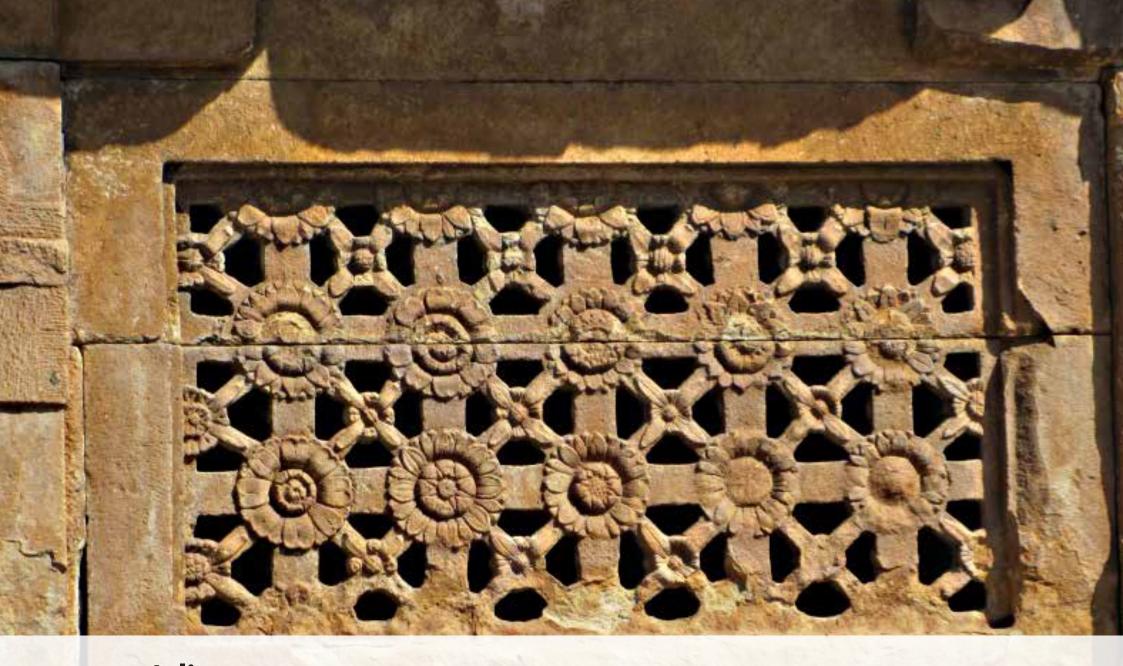

Jali
Drawing in light, creating artistic shadows, while keeping the edifice safe. Open and closed.

Fabric patterns
The golden threads that weaves together to shape magnificent forms.

The identity reflected is an amalgamation and blending of the following values and principles