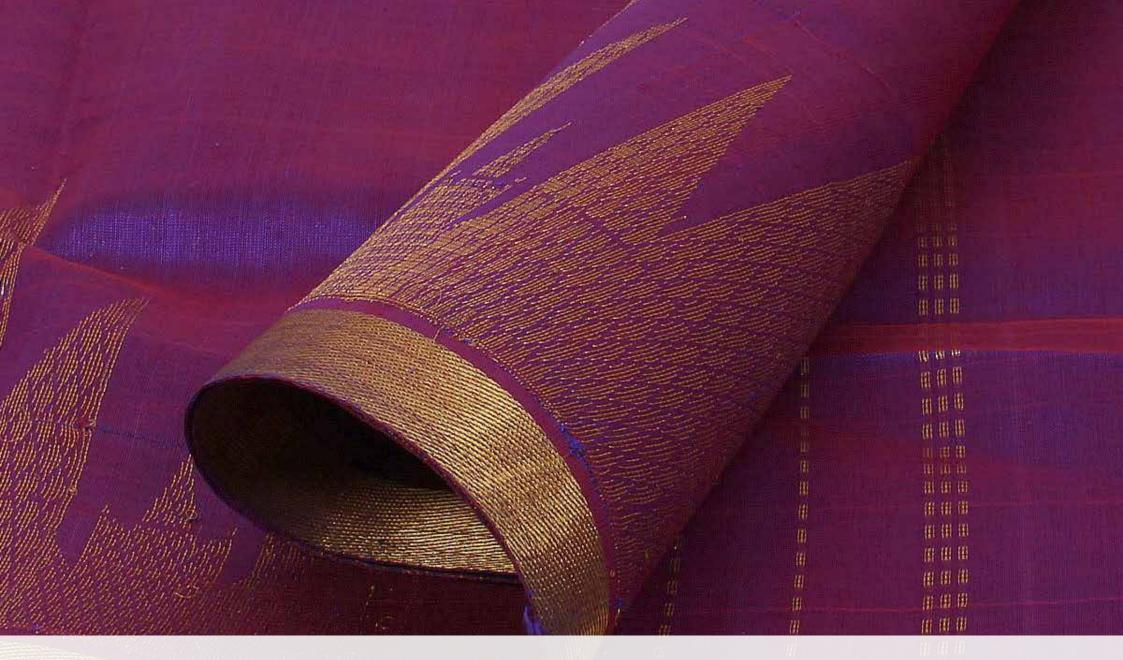

Jali
Drawing in light, creating artistic shadows, while keeping the edifice safe. Open and closed.

Fabric patterns
The golden threads that weaves together to shape magnificent forms.

The identity reflected is an amalgamation and blending of the following values and principles