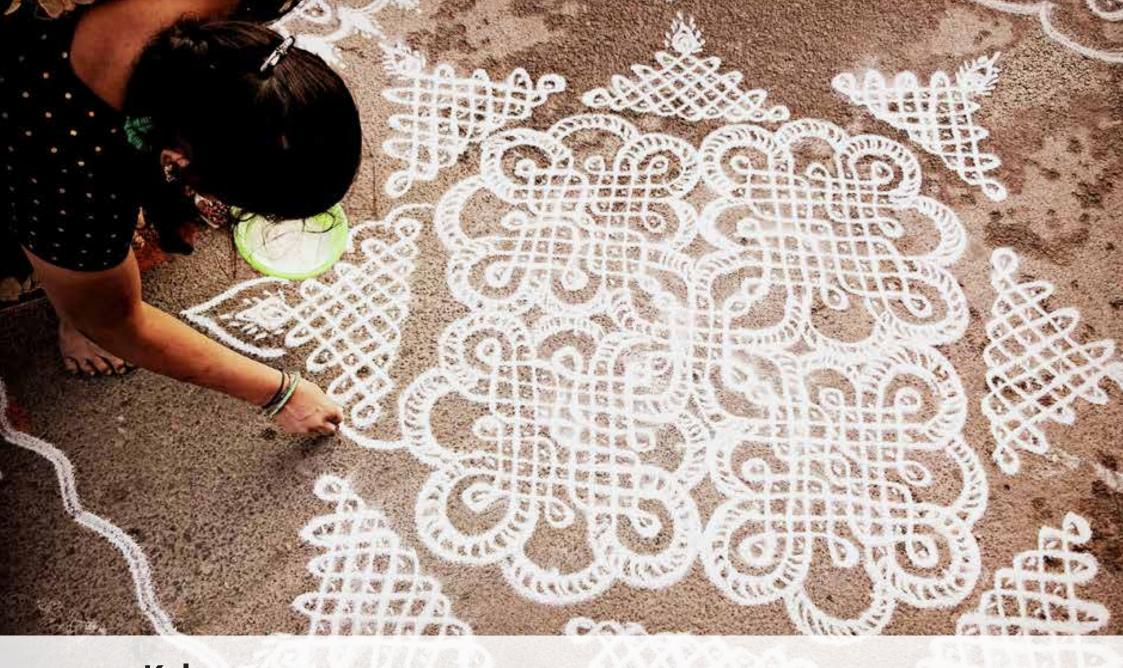

## **Aathangudi tiles**

The spirit of craftsmanship, a labour of love. Hands drawing beautiful geometric patterns in the Aathangudi tiles.

Kolam
Ephemeral, transient, meaningful, freeflowing and yet structured.